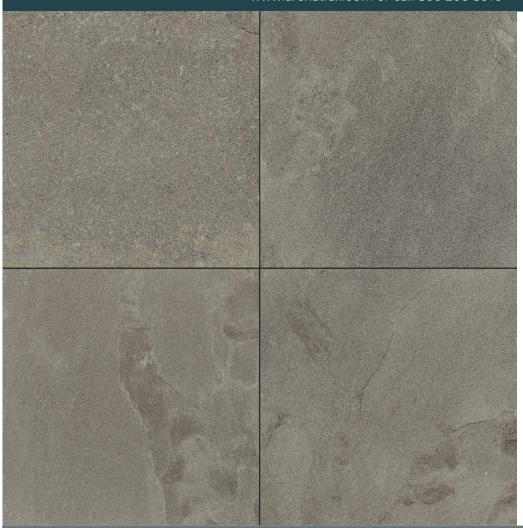

## PENNSTONE (TRUE BLUE)

Reminiscent of natural Pennsylvania Bluestone but selected to minimize ochre coloration, resulting in pavers with variation in stone like features but essentially grey in tone.

Moderately textured (hammered finish) surface.

## Color & Shade Variation:

Very high shade & texture variation & random color differences

Size:

47" x 11 5/8"

Thickness:

Weight:

Packing:

Water absorption: Static load (center)